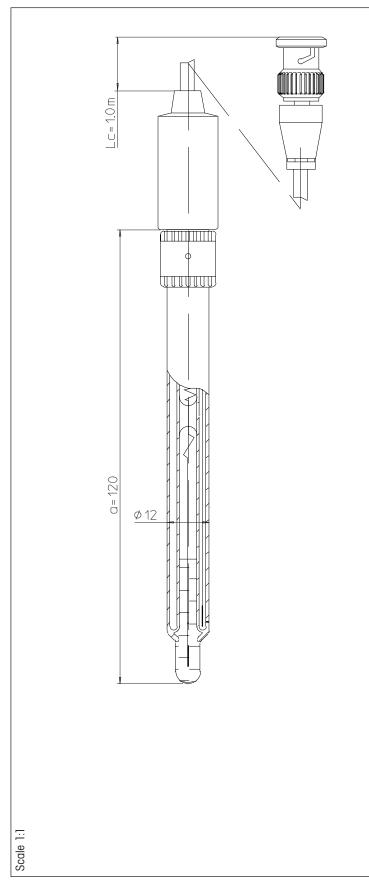

## 2-in-1

| Order number                                    | 51340331        |
|-------------------------------------------------|-----------------|
| former order number                             | -               |
| Specifications                                  |                 |
| pH range                                        | 0 - 14          |
| zero point (pH)                                 | $7.00 \pm 0.25$ |
|                                                 | 7.00 ± 0.25     |
| temperature range                               | 0 - 80 °C       |
| temperature probe                               | -               |
| shaft material                                  | Glass           |
| membrane glass                                  | HA              |
| membrane resistance                             | < 600 MΩ        |
| reference system                                | Ag / AgCl       |
| reference diaphragm                             | Ceramic         |
| reference electrolyte                           | 9811            |
| bridge electrolyte                              | -               |
| electrode head                                  | LE cap          |
| cable length                                    | 1.0 M           |
| connector                                       | BNC             |
| cell constant (cm <sup>-1</sup> )               |                 |
| cell type                                       | -               |
| indicating metal                                |                 |
|                                                 |                 |
| Storage                                         | 3 mol/L KCl     |
|                                                 |                 |
| Special features<br>Suitable for dirty solution | <br>n           |
| Refillable reference electrolyte                |                 |
|                                                 |                 |